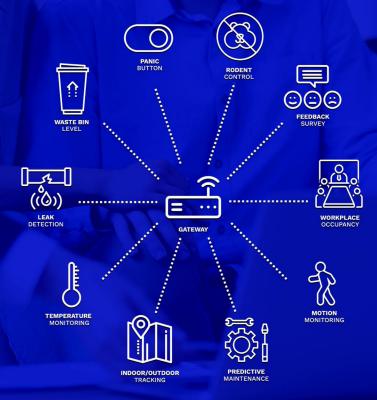

Panic Button Room/Desk Occupancy Air Quality Detection Leak Detection Rodent Control

Waste Bin Monitoring

**Cost Effective** No Site Survey Installation Nationwide

Source Sense is the perfect fit in professional services, enabling automation in the collection, reporting, and alerting to conditions in your organization. Source Sense can gather environmental data for reporting, assist in facilities maintenance by monitoring equipment performance, and waste bin levels. Real-time alerting of customer presence and employee safety as well. Source Sense can be customized to fit your business today.